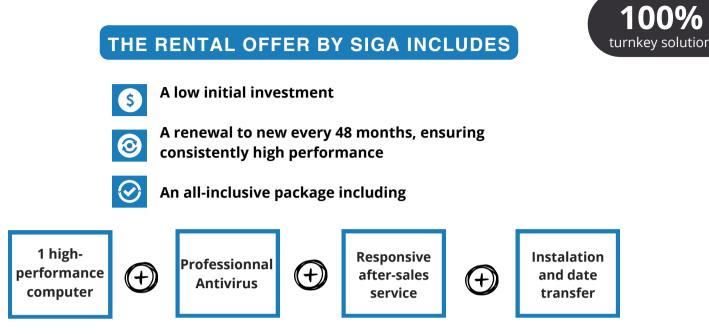

**16''** Computer Screen

> Core i7 Processor

> > **32Go** RAW

> > > 1 TB SSD



THE PERFECT BALANCE BETWEEN ROBUSTNESS AND RELIABILITY



High-resolution and clear display

No power loss over long working periods



Fast-charging battery



Many USB, USB-C, Ethernet, and HDMI ports



Optimal cooling system



Windows 11 Pro 64



Powerful and versatile processor

## Available for rent

# A TEAM OF IT EXPERTS TO SUPPORT YOU DAILY



# A GOOD USAGE BEGINS WITH PROPER INSTALLATION:

- Beinstallation of your SIGA software and backups
- Reconfiguration of your peripherals (ADSL box, printers, scanners)
- **Recovery of all your data** (documents, files, photos, videos...)
- Provision of an external hard drive (500GB configured for your data backups)
- PC reconfiguration (email, Internet, address book, Internet bookmarks)

#### **OUR EXCLUSIVE SERVICES**

#### DAILY SUPPORT

Daily phone assistance available 5 days a week Prompt help with all your everyday issues

## 🔒 REACTIVE TROUBLESHOOTING

Immediate hardware diagnosis: remote access to your computer Repair within 3 business days upon receiving the hardware Provision of a loan computer if needed

#### NO UNPLEASANT SURPRISES

Systematic backup of all your data in case